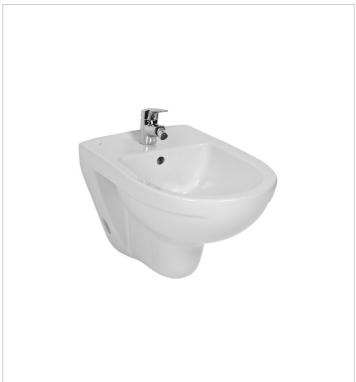

# Lyra Plus H830381

# Wall-hung bidet

Back to wall

Incompatible with cover Installation type: Wall-hung

Shape: Round

Taphole configuration: 1 Taphole

Weight (Kg): 18.2

## Colours and options

H8303810003021 White/with 1 taphole, without lateral openings for water inlet left and right

H8303810003041 White/with 1

taphole