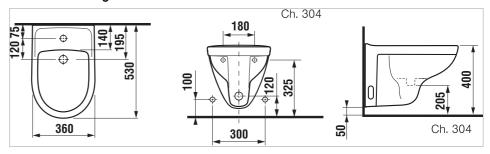

#### **Dimensions**

Length: 530 mm. Width: 360 mm. Height: 350 mm.

### **Technical drawings**

Lyra Plus H830381