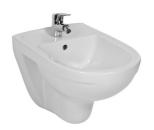

# Lyra Plus H830381

# Wall-hung bidet

Back to wall

Incompatible with cover Installation type: Wall-hung

Shape: Round

Taphole configuration: 1 Taphole

Weight (Kg): 18.2

A glimpse of traditional wall-hung bidets,