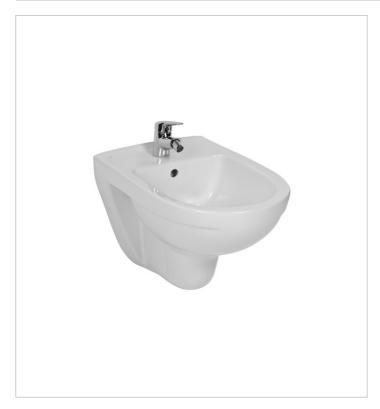

# Lyra Plus H830381

# Wall-hung bidet

Back to wall

Incompatible with cover Installation type: Wall-hung

Shape: Round

Taphole configuration: 1 Taphole

Weight (Kg): 18.2

## Colours and options

H8303810003021 White/with 1 taphole, without lateral openings for water inlet left and right

H8303810003041 White/with 1

taphole