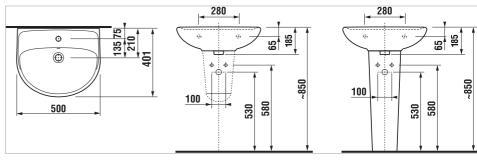

#### Dimensions

Length: 500 mm. Width: 410 mm. Height: 185 mm.

#### **Technical drawings**