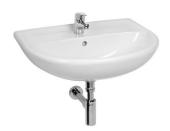

# Washbasin

Bowl position: Central Installation type: Wall-hung Material: Vitreous china Number of fixing points: 2 Overflow type: Standard

Shape: Oval Weight (kg): 13.7

A glimpse of traditional washbasins, this one from Lyra plus series remains synonymous to harmonic shapes, practical slightly raised rim, and classic lines, being 55 cm long. 10-year warranty provided.