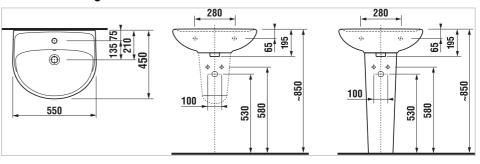

#### **Dimensions**

Length: 550 mm. Width: 450 mm. Height: 195 mm.

## **Technical drawings**