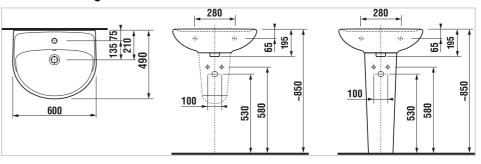

## **Dimensions**

Length: 600 mm. Width: 490 mm. Height: 195 mm.

## **Technical drawings**