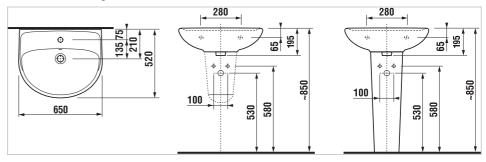

#### Dimensions

Length: 650 mm. Width: 520 mm. Height: 195 mm.

#### **Technical drawings**