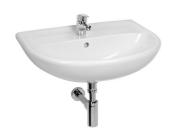

# Lyra Plus

A glimpse of traditional washbasins, this one from Lyra plus series remains synonymous to harmonic shapes, practical slightly raised rim, and classic lines, being 65 cm long. 10-year warranty provided.

### Washbasin

Bowl position: Central Installation type: Wall-hung Material: Vitreous china Number of fixing points: 2 Overflow type: Standard Shape: Oval Weight (kg): 17

#### Dimensions

Length: 650 mm. Width: 520 mm. Height: 195 mm.